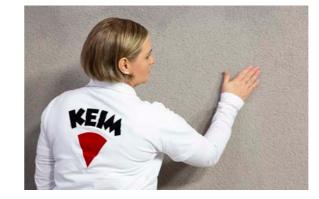

#### **DRYING BEHAVIOUR**

With the same quantity of condensation, the KEIM Twinstar facade dries faster than a conventionally coated surface.