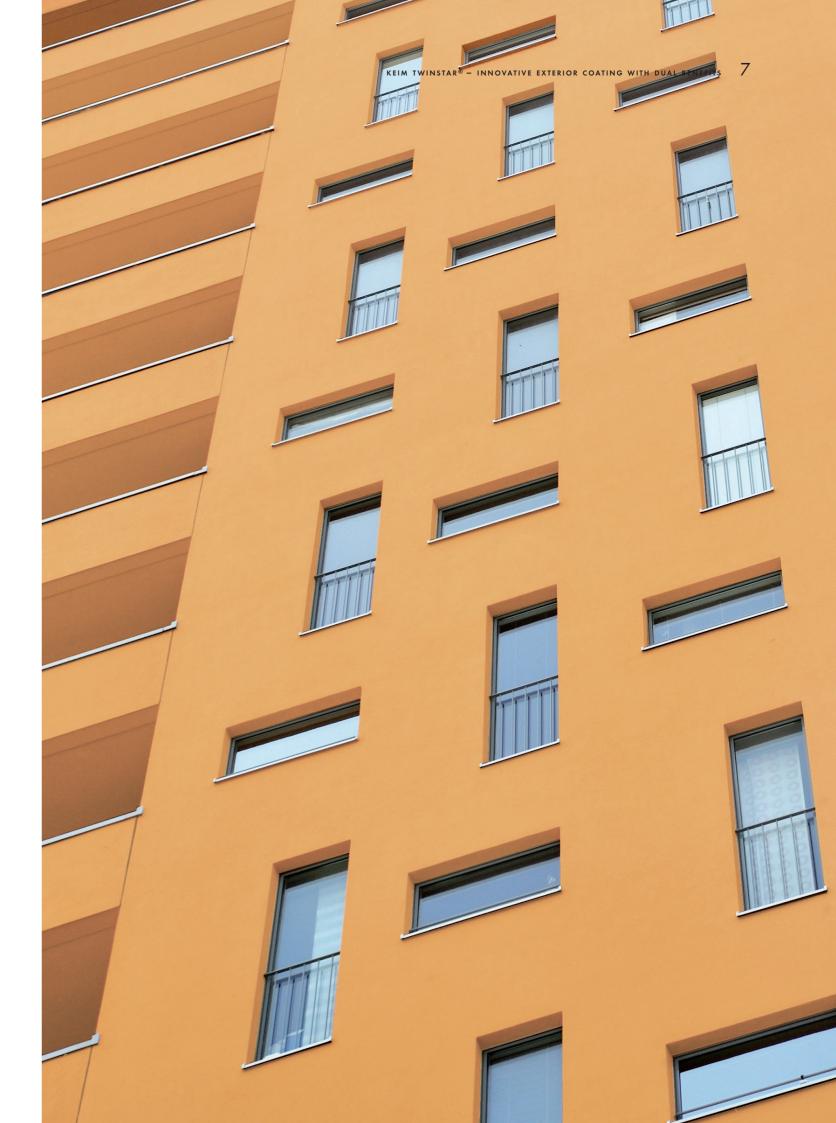

# KEIM TWINSTAR® – EFFICIENCY THAT IS CLEARLY RECOGNISABLE

#### **TWICE AS GOOD**

KEIM Twinstar's ideal consistency and optimal drying properties make it possible to apply base and top coat wet-on-wet with no drying time in between. An accelerated application process and shorter scaffold standing times are guaranteed! You cannot be more efficient!

KEIM Twinstar is the optimal coating for sustainable, biocide-free facade protection and highest efficiency.